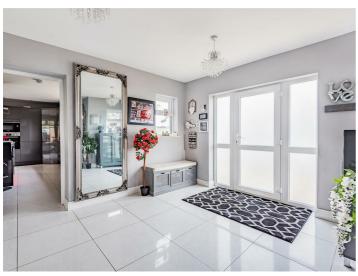

#### **ACCOMMODATION**

The impressive entrance hallway has tiled flooring throughout, with a staircase leading to the first floor and double doors through to the sitting room. A spacious dual aspect room, the sitting room has an inset feature fireplace as well as double doors opening onto an enclosed area of garden. The kitchen/breakfast room is the hub of the house, fitted with a comprehensive range of modern wall and floor units with granite worksurfaces, including a central island providing seating for up to 9 people as well as patio doors giving access to the gardens. The kitchen benefits from integral appliances including electric oven and hob, microwave, fridge, freezer, dishwasher and washing machine. Also on the ground floor is a spacious shower room with large walk in shower cubicle, vanity unit and WC.