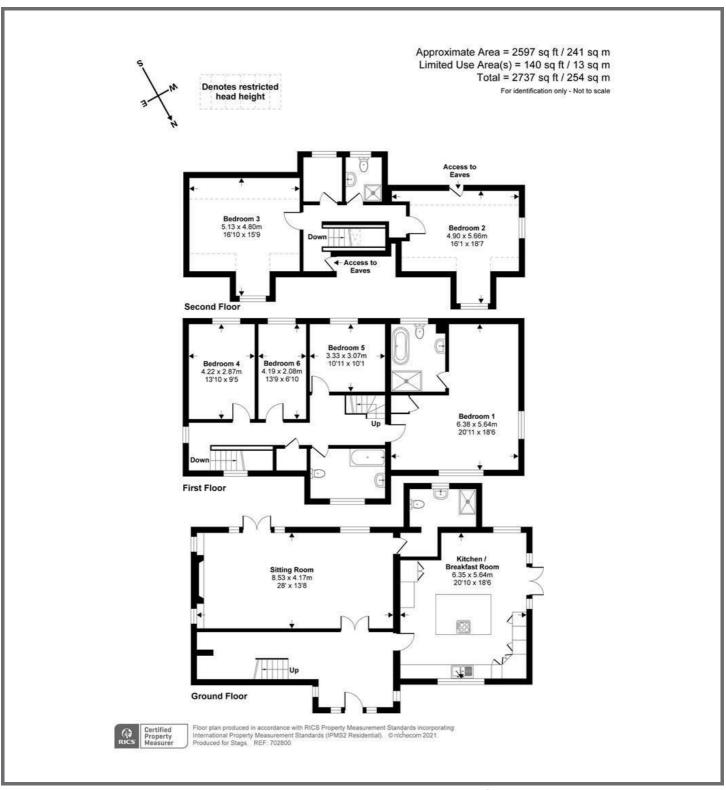

#### **ACCOMMODATION**

The impressive entrance hallway has tiled flooring throughout, with a staircase leading to the first floor and double doors through to the sitting room. A spacious dual aspect room, the sitting room has an inset feature fireplace as well as double doors opening onto an enclosed area of garden. The kitchen/breakfast room is the hub of the house, fitted with a comprehensive range of modern wall and floor units with granite worksurfaces, including a central island providing seating for up to 9 people as well as patio doors giving access to the gardens. The kitchen benefits from integral appliances including electric oven and hob, microwave, fridge, freezer, dishwasher and washing machine. Also on the ground floor is a spacious shower room with large walk in shower cubicle, vanity unit and WC.

On the first floor are three double bedrooms as well as the master suite. Benefitting from dual aspect views over the surrounding countryside, the master suite has a dressing

area leading to large en suite bathroom with bath, separate shower, vanity unit and WC. The three further bedrooms overlook the gardens. The family bathroom is fully fitted with a modern whirlpool style bath, vanity unit and WC.

To the second floor are two large double bedrooms, a useful study and a modern attractive shower room with shower cubicle, vanity unit and WC.