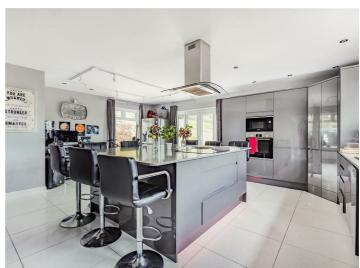

#### **ACCOMMODATION**

The impressive entrance hallway has tiled flooring throughout, with a staircase leading to the first floor and double doors through to the sitting room. A spacious dual aspect room, the sitting room has an inset feature fireplace as well as double doors opening onto an enclosed area of garden. The kitchen/breakfast room is the hub of the house, fitted with a comprehensive range of modern wall and floor units with granite worksurfaces, including a central island providing seating for up to 9 people as well as patio doors giving access to the gardens. The kitchen benefits from integral appliances including electric oven and hob, microwave, fridge, freezer, dishwasher and washing machine. Also on the ground floor is a spacious shower room with large walk in shower cubicle, vanity unit and WC.