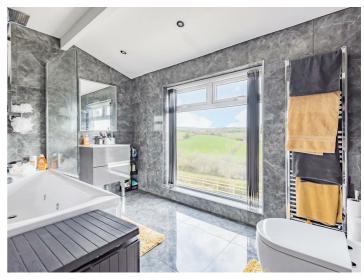

On the first floor are three double bedrooms as well as the master suite. Benefitting from dual aspect views over the surrounding countryside, the master suite has a dressing

area leading to large en suite bathroom with bath, separate shower, vanity unit and WC. The three further bedrooms overlook the gardens. The family bathroom is fully fitted with a modern whirlpool style bath, vanity unit and WC.

To the second floor are two large double bedrooms, a useful study and a modern attractive shower room with shower cubicle, vanity unit and WC.