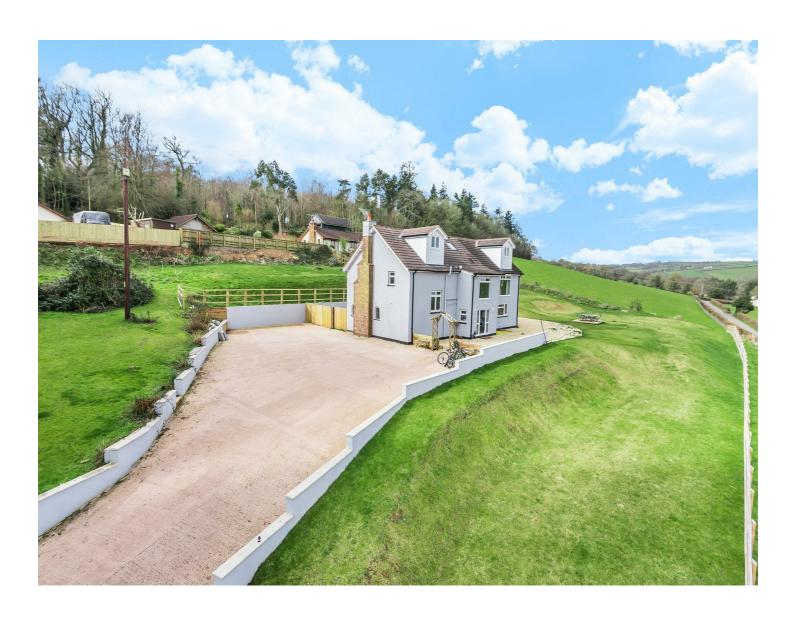

# **DESCRIPTION**

Manitoba is an impressive family home in an elevated position enjoying fantastic views over the surrounding countryside. Set within nearly an acre of its own land, the property provides versatile accommodation across three floors as well as driveway parking for several vehicles.

#### **OUTSIDE**

The property is approached through automatically operated wrought iron gates, across a concrete driveway giving access to the large parking area with ample space for multiple vehicles. Located centrally within the plot, the property is surrounded on all sides by lawned gardens and enjoys fantastic views over the surrounding countryside and beyond. There is a further secure area of garden accessed directly from the sitting room, with gating and fencing to either end.