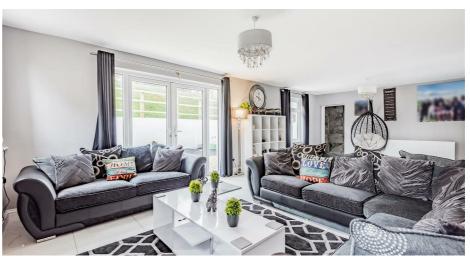

#### **ACCOMMODATION**

The impressive entrance hallway has tiled flooring throughout, with a staircase leading to the first floor and double doors through to the sitting room. A spacious dual aspect room, the sitting room has an inset feature fireplace as well as double doors opening onto an enclosed area of garden. The kitchen/breakfast room is the hub of the house, fitted with a comprehensive range of modern wall and floor units with granite worksurfaces, including a central island providing seating for up to 9 people as well as patio doors giving access to the gardens. The kitchen benefits from integral appliances including electric oven and hob, microwave, fridge, freezer, dishwasher and washing machine. Also on the ground floor is a spacious shower room with large walk in shower cubicle, vanity unit and WC.