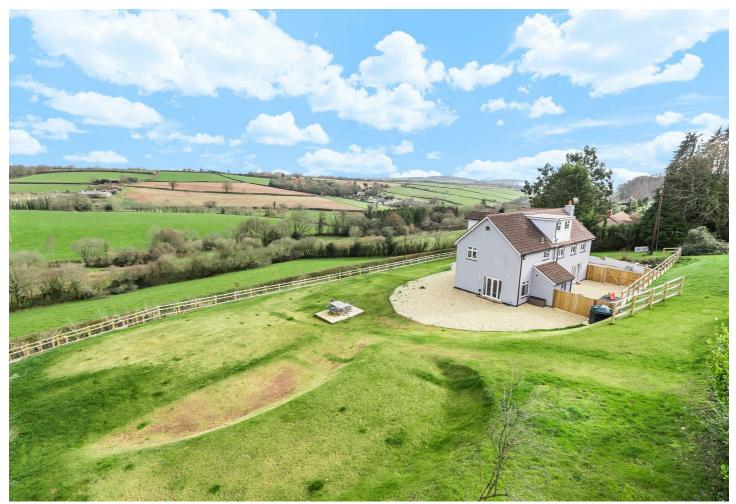

# **DESCRIPTION**

Manitoba is an impressive family home in an elevated position enjoying fantastic views over the surrounding countryside. Set within nearly an acre of its own land, the property provides versatile accommodation across three floors as well as driveway parking for several vehicles.

#### **OUTSIDE**

The property is approached through automatically operated wrought iron gates, across a concrete driveway giving access to the large parking area with ample space for multiple vehicles. Located centrally within the plot, the property is surrounded on all sides by lawned gardens and enjoys fantastic views over the surrounding countryside and beyond. There is a further secure area of garden accessed directly from the sitting room, with gating and fencing to either end.